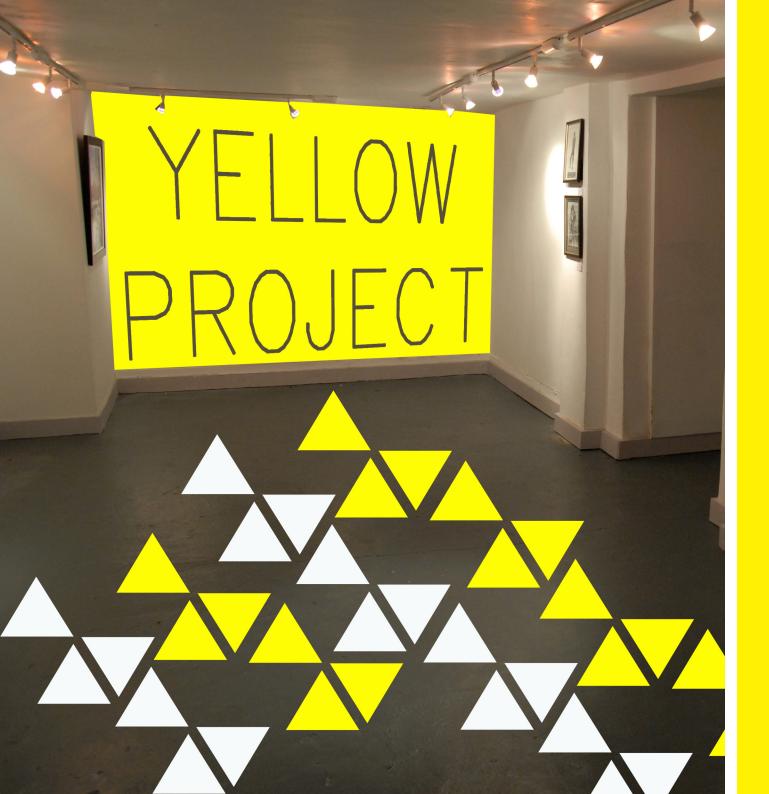

AleRT IS NOT A GALLERY is proud to present the first exhibition/installation YELLOW PROJECT: unfortunately, after few considerations, we decided that we are not reaching the right number of selected artists for an exhibition in July: we postpone the date next November, we will post shortly details regarding PLACES AND DATES OF THE EXHIBITIONS in our website.

The exhibition will present a large scale installation created by the artworks of the selected artists, who explore the power of yellow: yellow as the beginning, yellow as the alert sign, yellow as the creativity and the intelligence, yellow as my feeling, yellow as an explosion of different voices.

**YELLOW in LONDON** is the first of multiple, site-specific and multidisciplinary contemporary art projects located in London, Venice, Los Angeles.

The project will be a large scale installation created from each artwork of the selected artists: the identity and the diversity of each artist contribute in the creation of the identity of the yellow project.