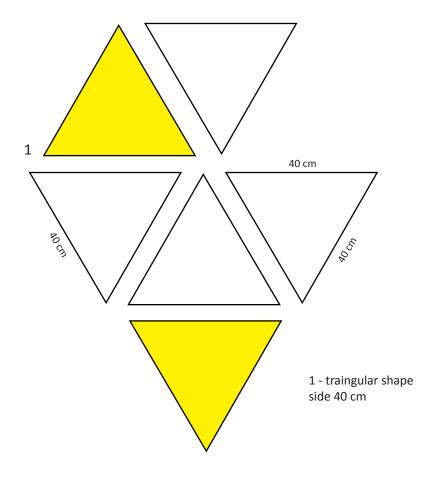

### **REQUIREMENT**

Each artist need to produce an artwork composed of a minimum of one to a maximum of 18 modules (there is a processing fee of £10 for an artwork composed of 1/3 modules, £15 for one composed of 3/6 modules, £20 for one composed of 6/18 modules):

- Each module has a triangular shape 40cm each side
- Support in lightweight wood/paperboard
- All media are permitted
- Each piece need to have on the back name and signature of the artists, title, date, and prices of the artworks.
- Videos or animations are accepted for a maximum of 2 minutes each, please send to anotagallery@gmail.com
- Performances are accepted also, please send video documentation to **anotagallery@gmail.com**